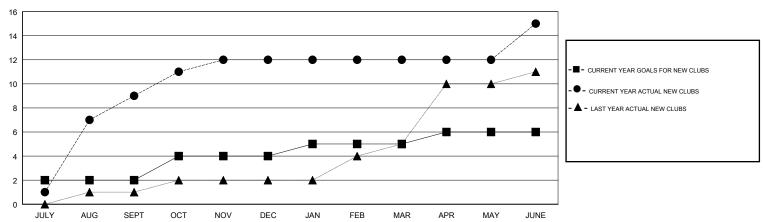

## LOCATION INDONESIA

| 3 | M | T | C |
|---|---|---|---|
|   |   |   |   |

|                       | Club          | s         |               |                       | Mei                       | mbers                   |                                              |
|-----------------------|---------------|-----------|---------------|-----------------------|---------------------------|-------------------------|----------------------------------------------|
| RESULTS FOR 2018-2019 |               |           |               | RESULTS FOR 2018-2019 |                           |                         |                                              |
| QUARTER               | NEW CLUB GOAL | NEW CLUBS | DROPPED CLUBS | QUARTER               | MEMBER GROWTH NET<br>GOAL | MEMBER GROWTH<br>ACTUAL | DROPPED MEMBERS ACTUAL (including transfers) |
| JULY/AUG/SEPT         | 2             | 9         | 13            | JULY/AUG/SEPT         | 40                        | 301                     | 281                                          |
| OCT/NOV/DEC           | 2             | 3         | 7             | OCT/NOV/DEC           | 80                        | 313                     | 506                                          |
| JAN/FEB/MAR           | 1             | 0         | 1             | JAN/FEB/MAR           | 20                        | 211                     | 53                                           |
| APR/MAY/JUNE          | 1             | 3         | 7             | APR/MAY/JUNE          | 60                        | 209                     | 569                                          |

#### GOALS AND ACTUAL NEW CLUBS CUMULATIVE