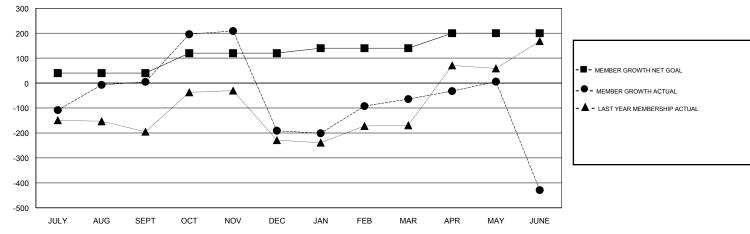

## LOCATION INDONESIA

| 3 | M | T | C |
|---|---|---|---|
|   |   |   |   |

|                       | Club          | s         |               |                       | Mei                       | mbers                   |                                              |
|-----------------------|---------------|-----------|---------------|-----------------------|---------------------------|-------------------------|----------------------------------------------|
| RESULTS FOR 2018-2019 |               |           |               | RESULTS FOR 2018-2019 |                           |                         |                                              |
| QUARTER               | NEW CLUB GOAL | NEW CLUBS | DROPPED CLUBS | QUARTER               | MEMBER GROWTH NET<br>GOAL | MEMBER GROWTH<br>ACTUAL | DROPPED MEMBERS ACTUAL (including transfers) |
| JULY/AUG/SEPT         | 2             | 9         | 13            | JULY/AUG/SEPT         | 40                        | 301                     | 281                                          |
| OCT/NOV/DEC           | 2             | 3         | 7             | OCT/NOV/DEC           | 80                        | 313                     | 506                                          |
| JAN/FEB/MAR           | 1             | 0         | 1             | JAN/FEB/MAR           | 20                        | 211                     | 53                                           |
| APR/MAY/JUNE          | 1             | 3         | 7             | APR/MAY/JUNE          | 60                        | 209                     | 569                                          |

### GOALS AND ACTUAL MEMBERS CUMULATIVE

| DROPPED CLUBS: 28  DROPPED MEMBERS |       | 88 CLUBS OF 131 ADDED 1 OR MORE NEW MEMBERS | GENDER DISTRIBUTION  MALE 1,706 (54.21%)  FEMALE 1,441 (45.79%)  Women Percentage Fiscal Year Goal: 45% |     |  |
|------------------------------------|-------|---------------------------------------------|---------------------------------------------------------------------------------------------------------|-----|--|
| DECEASED                           | 10    | CLICK HERE FOR CUMULATIVE  MEMBERSHIP DATA  | TOTAL FAMILY UNIT MEMBERS                                                                               |     |  |
| CLUB CANCELLED                     | 289   |                                             |                                                                                                         |     |  |
| OTHER                              | 1,109 |                                             | FAMILY MEMBERS PAYING HALF DUES                                                                         | 426 |  |
| TOTAL                              | 1,408 |                                             |                                                                                                         |     |  |